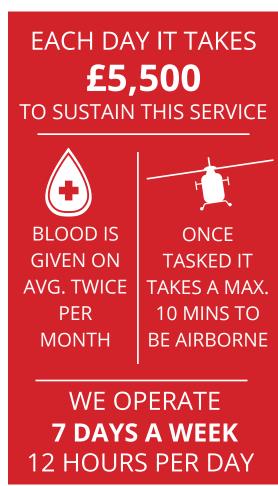

WWW.AIRAMBUALNCENI.ORG

By participating in this challenge, your fundraising efforts will ensure our medical team can continue to save many lives, brains and limbs.

The charity Air Ambulance Northern Ireland, in partnership with the Northern Ireland Ambulance Service, provides the Helicopter Emergency Medical Service (HEMS) for the province. It is operational 365 days of the year, 7am-7pm and can get to any point in Northern Ireland within twenty-five minutes.

With an annual operational cost of £2 million, we sincerely appreciate your support this January. Since our inception in July 2017, the HEMS team have responded to over 1,881 incidents.

We simply could not fly without your support so THANK YOU.